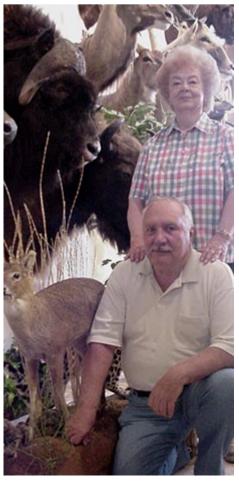

# Weidner Wildlife Museum

The wildlife in the Weidner Wildlife Museum were donated to the College from Rock Springs residents, Roger A. and Jeanne A. Weidner. The Weidners chose to donate their collection, which was assembled over the course of several decades, to the College because they wanted to share it with others. The Weidners believe that "It will help educate the public about these wonderful creatures." The museum opened in September 2002 and houses nearly 125 species of wildlife collected worldwide. This fascinating display of mounted wildlife entertains and educates visitors, excites hunters and often motivates interest in the conservation of outdoor resources.