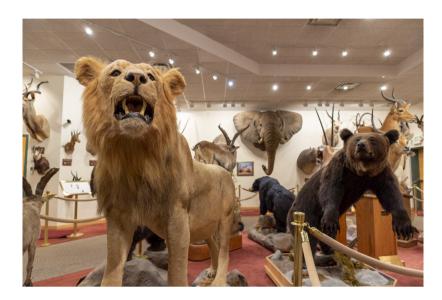

# Weidner Wildlife Museum

The wildlife in the Weidner Wildlife Museum were donated to the College from Rock Springs residents, Roger A. and Jeanne A. Weidner. The Weidners chose to donate their collection, which was assembled over the course of several decades, to the College because they wanted to share it with others. The Weidners believe that "It will help educate the public about these wonderful creatures." The museum opened in September 2002 and houses nearly 125 species of wildlife collected worldwide. This fascinating display of mounted wildlife entertains and educates visitors, excites hunters and often motivates interest in the conservation of outdoor resources.